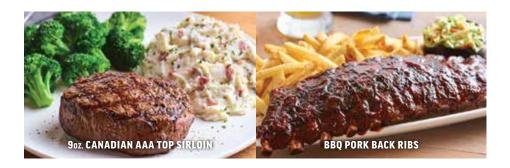

# STEAK & RIBS (STEAKS SERVED WITH 2 CLASSIC SIDES)

**7oz. CANADIAN AAA TOP SIRLOIN\*** 9oz. CANADIAN AAA TOP SIRLOIN\* **BOURBON STREET STEAK & SHRIMP\* ★ APPLEBEE'S RIB-LET PLATTER ② ● BBQ PORK BACK RIBS SHRIMP 'N' PARMESAN SIRLOIN** 