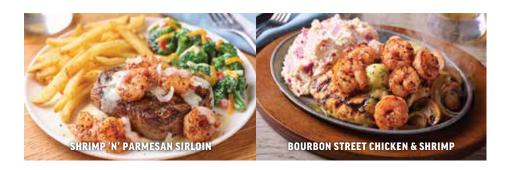

# STEAK & RIBS (STEAKS SERVED WITH 2 CLASSIC SIDES)

**7oz. CANADIAN AAA TOP SIRLOIN\*** 9oz. CANADIAN AAA TOP SIRLOIN\* **BOURBON STREET STEAK & SHRIMP\* ★ APPLEBEE'S RIB-LET PLATTER ② ● BBQ PORK BACK RIBS SHRIMP 'N' PARMESAN SIRLOIN** 

# **CHICKEN**

**FIESTA LIME CHICKEN ★ BOURBON STREET CHICKEN & SHRIMP CRISPY BUTTERMILK CHICKEN STRIPS PLATTER SMOTHERED GRILLED CHICKEN** 